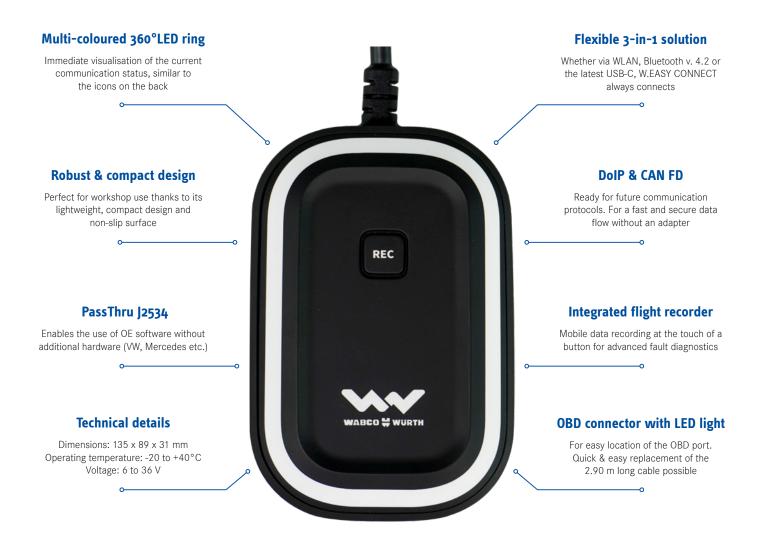

### W.EASY CONNECT IS THE CENTREPIECE OF OUR DIAGNOSTIC SOLUTIONS

The modern multi-brand interface establishes simple and secure connections between the vehicle and the software. Compact and powerful, W.EASY CONNECT ensures the smooth flow of data in future-orientated commercial vehicle workshops.

### **Ready for the future**

W.EASY CONNECT opens up access to modern online diagnostic solutions. It is also already possible to diagnose the first electric and hybrid commercial vehicles. Vehicle coverage is constantly growing.

### Exclusive access to ZF [pro]Diagnostics

W.EASY CONNECT seamlessly integrates the pioneering ZF [pro]Diagnostics for the first time. The interface enables new connections and prepares commercial vehicle workshops for the challenges of tomorrow.

### Easy access to encrypted vehicles

W.EASY CONNECT offers access to protected commercial vehicles from various manufacturers via the WABCOWÜRTH Secure Gateway Portal. To ensure that it is future-proof, the manufacturer and vehicle coverage are constantly being expanded.

### Versatile and compatible

W.EASY CONNECT is ideal for workshops with a mixed vehicle portfolio. A voltage range of 6-36 V enables diagnostics on heavy and light commercial vehicles as well as cars. Thanks to technical enhancements, WOW! car diagnostics is fully supported.

### YOUR MULTI-BRAND DIAGNOSTICS WITH INTEGRATED MANUFACTURER EXPERTISE

With the compact W.EASY CONNECT as a cross-brand diagnostic device for trucks, trailers, buses and vans and the modular W.EASY concept consisting of hardware and software components, you get a customised diagnostic solution. W.EASY CONNECT also forms the interface for calibrating driver assistance systems.